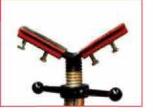

#### STANDARD V-HEAD

Part No. KPKJH-101

Load Capacity 1588kg (3500lbs)

Pipe Size Up to 12"

Weight 3.4kg (7lbs)

#### **LARGE V-HEAD**

Part No. KPKJH-102

Load Capacity 1588kg (3500lbs)

Pipe Size Up to 24"

Weight 7.6kg (17lbs)