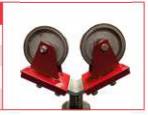

#### **STEEL WHEEL SET**

 Part No.
 KPKJH-103

 Load Capacity
 680kg (1500lbs)

 Pipe Size
 1 - 12"

 Weight
 3.4kg (7lbs)