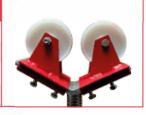

#### **NYLON WHEEL SET**

 Part No.
 KPKJH-104

 Load Capacity
 454kg (1000lbs)

 Pipe Size
 1 - 12"

 Weight
 3.4kg (7lbs)