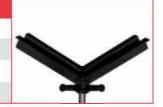

#### STANDARD V-HEAD

Part No. KPKJH-101

Load Capacity 1588kg (3500lbs)

Pipe Size Up to 12"

Weight 3.4kg (7lbs)