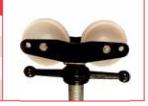

#### **NYLON WHEEL HEAD**

Part No. KPKJH-107
Load Capacity 454kg (1000lbs)
Pipe Size 1 - 24"
Weight 3.4kg (7lbs)