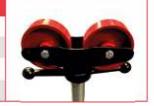

#### **STEEL WHEEL SET**

 Part No.
 KPKJH-103

 Load Capacity
 680kg (1500lbs)

 Pipe Size
 1 - 12"

 Weight
 3.4kg (7lbs)

## STAINLESS WHEEL SET

Part No. KPKJH-105
Load Capacity 680kg (1500lbs)
Pipe Size 1 - 12"
Weight 3.4kg (7lbs)