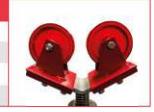

#### **LARGE V-HEAD**

Part No. KPKJH-102

Load Capacity 1588kg (3500lbs)

Pipe Size Up to 24"

Weight 7.6kg (17lbs)