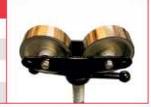

#### **STAINLESS WHEEL HEAD**

Part No. KPKJH-108
Load Capacity 998kg (2200lbs)
Pipe Size 1 - 24"
Weight 4.9kg (11lbs)