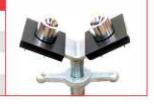

#### STANDARD V-HEAD

Part No. KPKJH-101

Load Capacity 1588kg (3500lbs)

Pipe Size Up to 12"

Weight 3.4kg (7lbs)