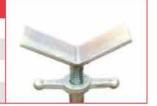

#### **LARGE V-HEAD**

Part No. KPKJH-102

Load Capacity 1588kg (3500lbs)

Pipe Size Up to 24"

Weight 7.6kg (17lbs)