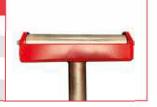

#### **BAR STOCK HEAD**

Part No. KPKJH-112
Load Capacity 907kg (2000lbs)
Pipe Size Up to 10" Flat
Weight 4.25kg (9lbs)