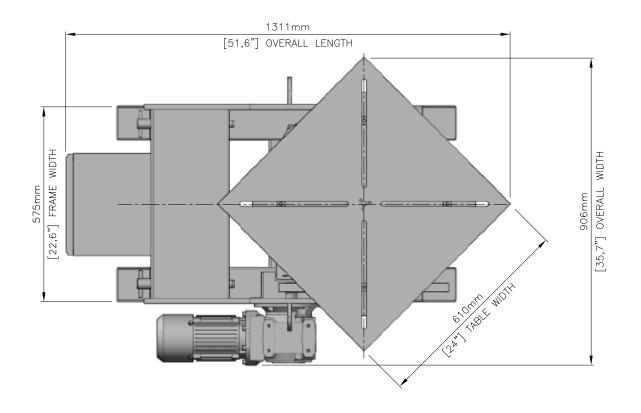

| Specification                            |                                                                     |
|------------------------------------------|---------------------------------------------------------------------|
| Model                                    | AHVP1500lb-4M                                                       |
| Capacity                                 | 1545lb (0.7 Tonne)                                                  |
| C. O. G. / Eccentricity                  | 4in (100mm)                                                         |
| Table Diameter                           | 24in (610mm) Square Table with 4 x 0.6in (16mm) slots               |
| Table Height (Horizontal)                | 25in (635mm), 30.9in (785mm), 935in (36.8mm)                        |
| Table Height Centre Line (Vertical)      | 421.5in (545mm), 24.4in (695mm), 29.3in (745mm)                     |
| Degree of Tilting                        | 135°                                                                |
| Table Rotation Speed                     | 0.1 - 1.75rpm                                                       |
| Tilt Speed                               | 17 seconds for 135°                                                 |
| Control/Pendant                          | Tilt-Up/Tilt-Down/Forward/Stop/Reverse/Speed Control/Emergency Stop |
| Power Supply                             | 110V, 1 Phase, 60Hz                                                 |
| Control Panel                            | AC Control 16Amp                                                    |
| Earthing                                 | 300Amp                                                              |
| Weight                                   | 771.6lb (350Kg)                                                     |
| Dimensions LxWxH (Table at lowest point) | L51.6in x W35.7in x H25.1 (L1131mm x W906mm x H635mm)               |