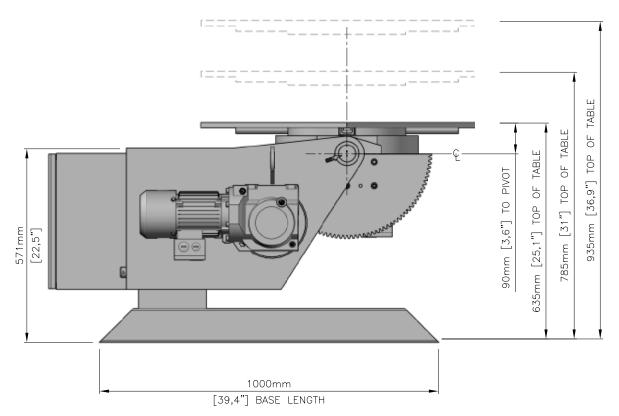

| Specification                            |                                                                     |
|------------------------------------------|---------------------------------------------------------------------|
| Model                                    | AHVP1500lb-4M                                                       |
| Capacity                                 | 1545lb (0.7 Tonne)                                                  |
| C. O. G. / Eccentricity                  | 4in (100mm)                                                         |
| Table Diameter                           | 24in (610mm) Square Table with 4 x 0.6in (16mm) slots               |
| Table Height (Horizontal)                | 25in (635mm), 30.9in (785mm), 935in (36.8mm)                        |
| Table Height Centre Line (Vertical)      | 421.5in (545mm), 24.4in (695mm), 29.3in (745mm)                     |
| Degree of Tilting                        | 135°                                                                |
| Table Rotation Speed                     | 0.1 - 1.75rpm                                                       |
| Tilt Speed                               | 17 seconds for 135°                                                 |
| Control/Pendant                          | Tilt-Up/Tilt-Down/Forward/Stop/Reverse/Speed Control/Emergency Stop |
| Power Supply                             | 110V, 1 Phase, 60Hz                                                 |
| Control Panel                            | AC Control 16Amp                                                    |
| Earthing                                 | 300Amp                                                              |
| Weight                                   | 771.6lb (350Kg)                                                     |
| Dimensions LxWxH (Table at lowest point) | L51.6in x W35.7in x H25.1 (L1131mm x W906mm x H635mm)               |