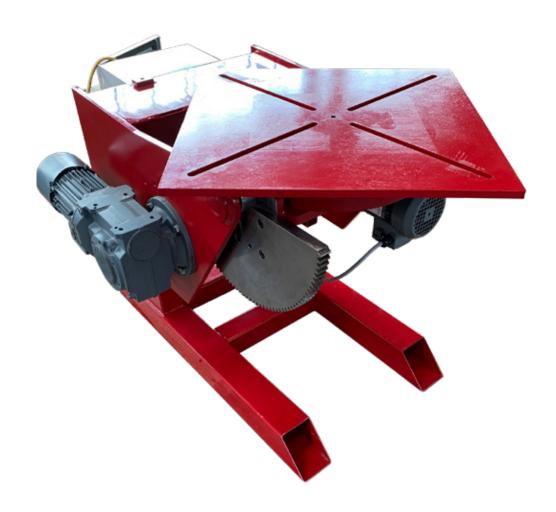

| Specification                            |                                                                     |
|------------------------------------------|---------------------------------------------------------------------|
| Model                                    | AHVP1500lb-4M                                                       |
| Capacity                                 | 1545lb (0.7 Tonne)                                                  |
| C. O. G. / Eccentricity                  | 4in (100mm)                                                         |
| Table Diameter                           | 24in (610mm) Square Table with 4 x 0.6in (16mm) slots               |
| Table Height (Horizontal)                | 25in (635mm), 30.9in (785mm), 935in (36.8mm)                        |
| Table Height Centre Line (Vertical)      | 421.5in (545mm), 24.4in (695mm), 29.3in (745mm)                     |
| Degree of Tilting                        | 135°                                                                |
| Table Rotation Speed                     | 0.1 - 1.75rpm                                                       |
| Tilt Speed                               | 17 seconds for 135°                                                 |
| Control/Pendant                          | Tilt-Up/Tilt-Down/Forward/Stop/Reverse/Speed Control/Emergency Stop |
| Power Supply                             | 110V, 1 Phase, 60Hz                                                 |
| Control Panel                            | AC Control 16Amp                                                    |
| Earthing                                 | 300Amp                                                              |
| Weight                                   | 771.6lb (350Kg)                                                     |
| Dimensions LxWxH (Table at lowest point) | L51.6in x W35.7in x H25.1 (L1131mm x W906mm x H635mm)               |