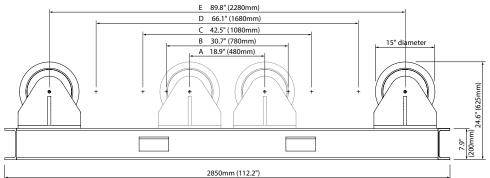

| Specification                        |                                                                                                      |
|--------------------------------------|------------------------------------------------------------------------------------------------------|
| Model                                | KP CR20 Conventional Rotator Set (Drive and Idler)                                                   |
| Safe Working Load - Drive Unit       | 10 tonne                                                                                             |
| Safe Working Load - Idler Unit       | 10 tonne                                                                                             |
| Maximum Load Carrying Capacity - Set | 20 tonne (1 Drive & 1 Idler)                                                                         |
| Rotation Capacity, Drive Unit        | 30 tonne                                                                                             |
| Wheel Centre Distance                | 18.9, 30.7, 42.5, 66.1, 89.8in (480, 780, 1080, 1680, 2280mm)                                        |
| Vessel Diameter Capacity             | 13.8in to 196.9in (350mm to /5000mm)                                                                 |
| Rotation Speed Range                 | 5.5 to 55.1 in/min (140 to 1400 mm/min)                                                              |
| Tyre Type                            | Polyurethane, 95A durometer shore rating                                                             |
| Wheel Size                           | 15in diameter x 5in wide (381mm x 127mm)                                                             |
| Overall Height to Top of Tyre        | 24.6in (625mm)                                                                                       |
| Remote Pendant Type                  | Plug & Socket Five Push Button Control (forward/stop/reverse/speed control/e-stop), 50ft (15m) cable |
| Rotation Drive Motors                | 2 x 0.75kW                                                                                           |
| Primary Input Power                  | 380 to 480 V, 3 Phase, 50/60Hz                                                                       |
| Input Current at Rated Load          | 6.8amp                                                                                               |
| Overall Length & Width - Drive       | 112.2in x 24in (2850mm x 610mm)                                                                      |
| Overall Length & Width - Idler       | 112.2in x 16.1in (2850mm x 410mm)                                                                    |
| Weight - Drive                       | 1645lb (750kg)                                                                                       |
| Weight - Idler                       | 1102lb (500kg)                                                                                       |

## Wheel Setting Workpiece Diameter Range

| Setting | Range                            |
|---------|----------------------------------|
| А       | 13.8" (350mm) - 31.5" (800mm)    |
| В       | 31.5" (800mm) - 55.1" (1400mm)   |
| С       | 51.2" (1300mm) - 86.6" (2200mm)  |
| D       | 86.6" (2200mm) - 141.7" (3600mm) |
| Е       | 126" (3200mm) - 196.9" (5000mm)  |