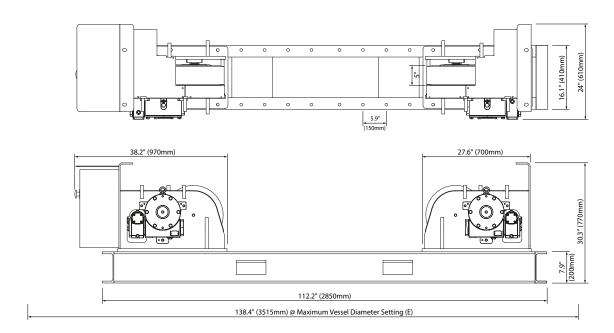

| Specification                        |                                                                                                      |
|--------------------------------------|------------------------------------------------------------------------------------------------------|
| Model                                | KP CR20 Conventional Rotator Set (Drive and Idler)                                                   |
| Safe Working Load - Drive Unit       | 10 tonne                                                                                             |
| Safe Working Load - Idler Unit       | 10 tonne                                                                                             |
| Maximum Load Carrying Capacity - Set | 20 tonne (1 Drive & 1 Idler)                                                                         |
| Rotation Capacity, Drive Unit        | 30 tonne                                                                                             |
| Wheel Centre Distance                | 18.9, 30.7, 42.5, 66.1, 89.8in (480, 780, 1080, 1680, 2280mm)                                        |
| Vessel Diameter Capacity             | 13.8in to 196.9in (350mm to /5000mm)                                                                 |
| Rotation Speed Range                 | 5.5 to 55.1 in/min (140 to 1400 mm/min)                                                              |
| Tyre Type                            | Polyurethane, 95A durometer shore rating                                                             |
| Wheel Size                           | 15in diameter x 5in wide (381mm x 127mm)                                                             |
| Overall Height to Top of Tyre        | 24.6in (625mm)                                                                                       |
| Remote Pendant Type                  | Plug & Socket Five Push Button Control (forward/stop/reverse/speed control/e-stop), 50ft (15m) cable |
| Rotation Drive Motors                | 2 x 0.75kW                                                                                           |
| Primary Input Power                  | 380 to 480 V, 3 Phase, 50/60Hz                                                                       |
| Input Current at Rated Load          | 6.8amp                                                                                               |
| Overall Length & Width - Drive       | 112.2in x 24in (2850mm x 610mm)                                                                      |
| Overall Length & Width - Idler       | 112.2in x 16.1in (2850mm x 410mm)                                                                    |
| Weight - Drive                       | 1645lb (750kg)                                                                                       |
| Weight - Idler                       | 1102lb (500kg)                                                                                       |

## Wheel Setting Workpiece Diameter Range

| Setting | Range                            |
|---------|----------------------------------|
| А       | 13.8" (350mm) - 31.5" (800mm)    |
| В       | 31.5" (800mm) - 55.1" (1400mm)   |
| С       | 51.2" (1300mm) - 86.6" (2200mm)  |
| D       | 86.6" (2200mm) - 141.7" (3600mm) |
| Е       | 126" (3200mm) - 196.9" (5000mm)  |