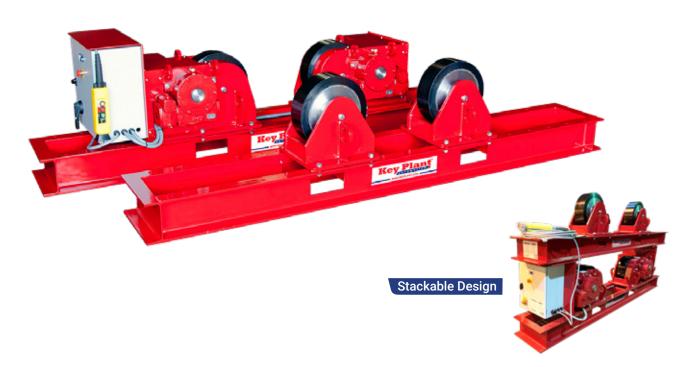

| Specification                        |                                                                                                      |
|--------------------------------------|------------------------------------------------------------------------------------------------------|
| Model                                | KP CR20 Conventional Rotator Set (Drive and Idler)                                                   |
| Safe Working Load - Drive Unit       | 10 tonne                                                                                             |
| Safe Working Load - Idler Unit       | 10 tonne                                                                                             |
| Maximum Load Carrying Capacity - Set | 20 tonne (1 Drive & 1 Idler)