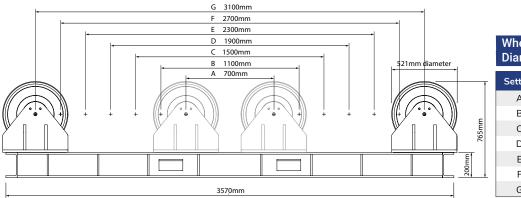

## Wheel Setting Workpiece Diameter Range

| Setting | Range                             |
|---------|-----------------------------------|
| Α       | 22.4" (570mm) - 45.2" (1150mm)    |
| В       | 45.2" (1150mm) - 82.6" (2100mm)   |
| С       | 70.8" (1800mm) - 118.1" (3000mm)  |
| D       | 94.4" (2400mm) - 157.4" (4000mm)  |
| Е       | 118.1" (3000mm) - 196.8" (5000mm) |
| F       | 145.6" (3700mm) - 236.2" (6000mm) |
| G       | 169.2" (4300mm) - 267.7" (6800mm) |