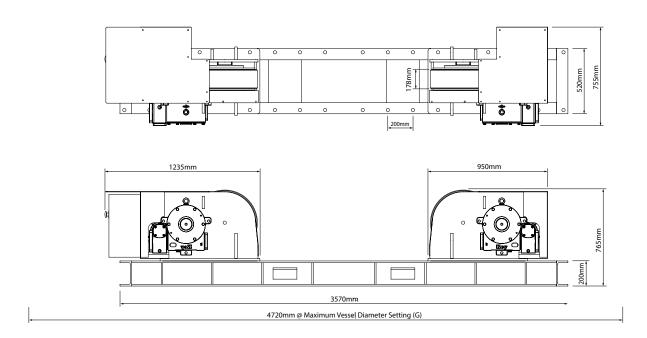

| Specification                        |                                                                                                      |
|--------------------------------------|------------------------------------------------------------------------------------------------------|
| Model                                | KP CR30 Conventional Rotator Set (Drive and Idler)                                                   |
| Safe Working Load - Drive Unit       | 15 tonne                                                                                             |
| Safe Working Load - Idler Unit       | 15 tonne                                                                                             |
| Maximum Load Carrying Capacity - Set | 30 tonne (1 Drive & 1 Idler)                                                                         |
| Rotation Capacity, Drive Unit        | 45 tonne                                                                                             |
| Wheel Centre Distance                | 27.5, 43.3, 59, 74.8, 90.5, 106.2, 122in (700, 1100, 1500, 1900, 2300, 2700, 3100mm)                 |
| <b>Vessel Diameter Capacity</b>      | 22.4in to 267.7in (570mm to 6800mm)                                                                  |
| Rotation Speed Range                 | 5.1 to 51.1 in/min (130 to 1300 mm/min)                                                              |
| Tyre Type                            | Polyurethane, 95A durometer shore rating                                                             |
| Wheel Size                           | 20.5in diameter x 7in wide (521mm x 178mm)                                                           |
| Overall Height to Top of Tyre        | 30.1in (765mm)                                                                                       |
| Remote Pendant Type                  | Plug & Socket Five Push Button Control (forward/stop/reverse/speed control/e-stop), 50ft (15m) cable |
| Rotation Drive Motors                | 2 x 1.1kW                                                                                            |
| Primary Input Power                  | 380 to 480 V, 3 Phase, 50/60Hz                                                                       |
| Input Current at Rated Load          | 10.5amp                                                                                              |
| Overall Length & Width - Drive       | 140.5in x 29.7in (3570mm x 755mm)                                                                    |
| Overall Length & Width - Idler       | 140.5in x 20.4in (3570mm x 520mm)                                                                    |
| Weight - Drive                       | 3362lb (1525kg)                                                                                      |
| Weight - Idler                       | 2116lb (960kg)                                                                                       |