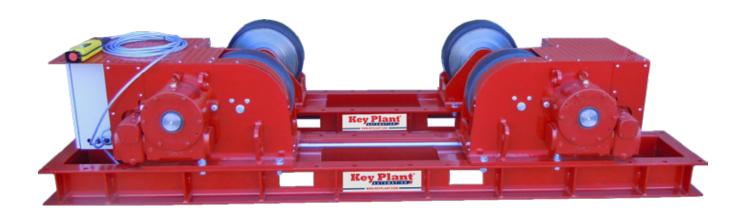

| Specification                        |                                                                                                      |
|--------------------------------------|------------------------------------------------------------------------------------------------------|
| Model                                | KP CR30 Conventional Rotator Set (Drive and Idler)                                                   |
| Safe Working Load - Drive Unit       | 15 tonne                                                                                             |
| Safe Working Load - Idler Unit       | 15 tonne                                                                                             |
| Maximum Load Carrying Capacity - Set | 30 tonne (1 Drive & 1 Idler)                                                                         |
| Rotation Capacity, Drive Unit        | 45 tonne                                                                                             |
| Wheel Centre Distance                | 27.5, 43.3, 59, 74.8, 90.5, 106.2, 122in (700, 1100, 1500, 1900, 2300, 2700, 3100mm)                 |
| <b>Vessel Diameter Capacity</b>      | 22.4in to 267.7in (570mm to 6800mm)                                                                  |
| Rotation Speed Range                 | 5.1 to 51.1 in/min (130 to 1300 mm/min)                                                              |
| Tyre Type                            | Polyurethane, 95A durometer shore rating                                                             |
| Wheel Size                           | 20.5in diameter x 7in wide (521mm x 178mm)                                                           |
| Overall Height to Top of Tyre        | 30.1in (765mm)                                                                                       |
| Remote Pendant Type                  | Plug & Socket Five Push Button Control (forward/stop/reverse/speed control/e-stop), 50ft (15m) cable |
| Rotation Drive Motors                | 2 x 1.1kW                                                                                            |
| Primary Input Power                  | 380 to 480 V, 3 Phase, 50/60Hz                                                                       |
| Input Current at Rated Load          | 10.5amp                                                                                              |
| Overall Length & Width - Drive       | 140.5in x 29.7in (3570mm x 755mm)                                                                    |
| Overall Length & Width - Idler       | 140.5in x 20.4in (3570mm x 520mm)                                                                    |
| Weight - Drive                       | 3362lb (1525kg)                                                                                      |
| Weight - Idler                       | 2116lb (960kg)                                                                                       |